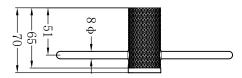

### SPECIFICATION

PRODUCT CODE

2580A

### PACKING INCLUDES

-1x towel ring

-1x installation kit