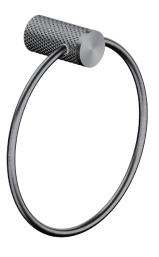

### **Opal Towel Ring**

### SPECIFICATION

PRODUCT CODE

2580A

#### AVAILABLE FINISH

NR2580aGR BRUSHED BRONZE

NR2580aBZ

GRAPHITE

BRUSHED NICKEL NR2580aBN BRUSHED GOLD NR2580aBG