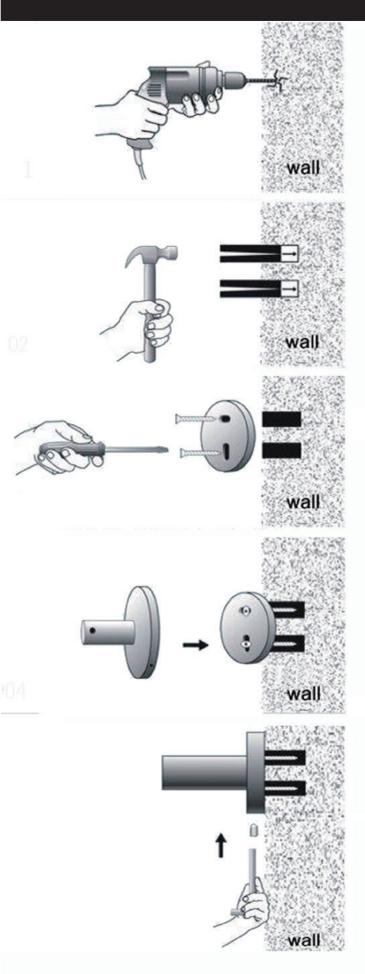

## Nero

1. Put the fixing blocks (piece) over on the right place on the wall , and stay level, use marking pen through the holes of fixing block to mark out fixing spots on the wall. Then drill holes by electric hand drill with 6mm drilling bit on the spots.

2. Put the expansion plugs into the wall by hammer.

3.Put fixing block cover on the holes and fix firmly by expansion screws.

4. Put the base of bathroom accessory cover on the fixing blocks.

5. Screw grub screws into the base, make it against to the fixing block tight and firm.