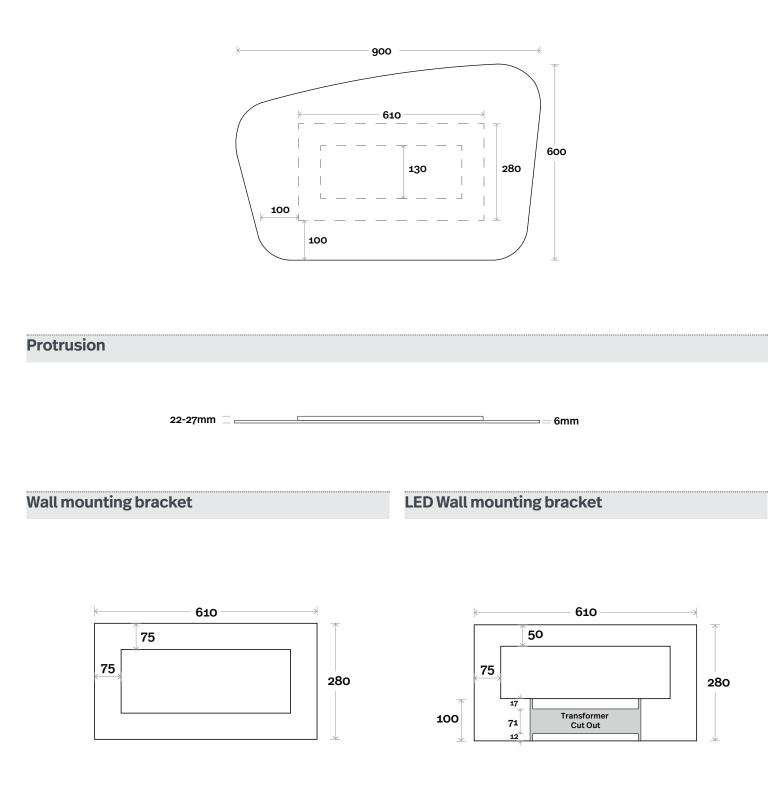

Solar Mirror 900mm

**Colours Available** No Tint Bronze Tint Grey Tint **Notes:** LED option available