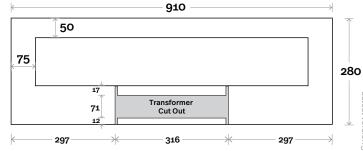

### Face

750 460 600 280 130 100 100 Protrusion 22-27mm \_\_\_\_ == 6mm Wall mounting bracket LED Wall mounting bracket 460 460 75 50 75 75 280 280 17 Transformer Cut Out 100 71 12 316  $\ast$ \*\*\*

**Colours Available** No Tint Bronze Tint Grey Tint **Notes:** LED option available