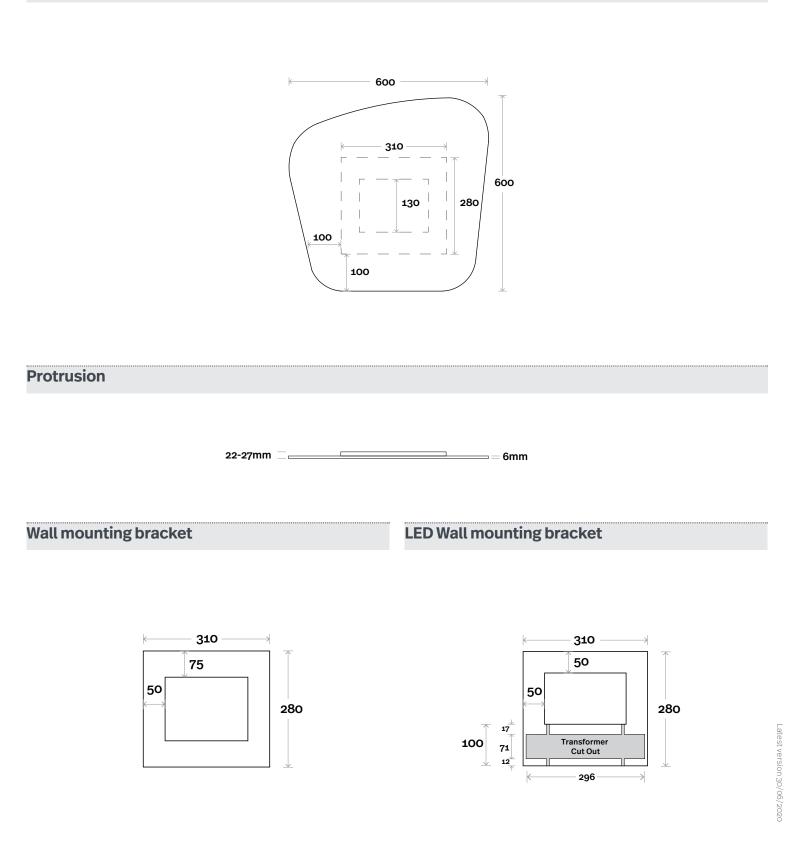

Solar Mirror 600mm

Face

**Colours Available** 

No Tint

Bronze Tint Grey Tint **Notes:** LED option available

Solar Mirror 750mm

### Face

750 460 600 280 130 100 100 Protrusion 22-27mm \_\_\_\_ == 6mm Wall mounting bracket LED Wall mounting bracket 460 460 75 50 75 75 280 280 17 Transformer Cut Out 100 71 12 316  $\ast$ \*\*\*

**Colours Available** No Tint Bronze Tint Grey Tint **Notes:** LED option available