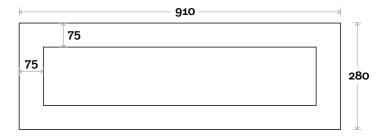

#### Face

Solar Mirror 1200mm

**Colours Available** No Tint Bronze Tint Grey Tint **Notes:** LED option available

### Wall mounting bracket

LED Wall mounting bracket