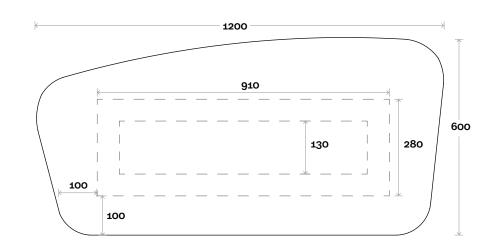

#### Face

Solar Mirror 1200mm

**Colours Available** No Tint Bronze Tint Grey Tint **Notes:** LED option available