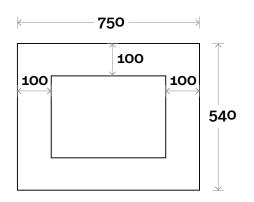

# **Oval Mirror**

**Oval Mirror** 1200mm

Colours Available No Tint Bronze Tint Grey Tint **Notes:** LED option available

.....

22-27mm \_ \_ \_ \_ \_ \_ 6mm

Wall mounting bracket

**LED Wall mounting bracket** 