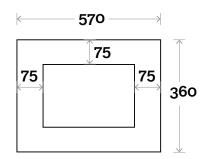

## **MARQUIS**

# **Oval Mirror**

**Oval Mirror** 750mm

Colours Available No Tint Bronze Tint Grey Tint **Notes:** LED option available

**Face** 



#### **Protrusion**

22-27mm \_ \_ \_ \_ \_ 6mm

### Wall mounting bracket

LED Wall mounting bracket





## **MARQUIS**

# **Oval Mirror**

**Oval Mirror** 900mm

Colours Available No Tint Bronze Tint Grey Tint **Notes:** LED option available

Face



#### **Protrusion**

22-27mm \_ \_ \_ \_ \_ 6mm

### Wall mounting bracket

### LED Wall mounting bracket





## **MARQUIS**

# **Oval Mirror**

**Oval Mirror** 1200mm

Colours Available No Tint Bronze Tint Grey Tint **Notes:** LED option available

.....



22-27mm \_ \_ \_ \_ \_ \_ 6mm

Wall mounting bracket

**LED Wall mounting bracket** 





Latest version 30/06/2020