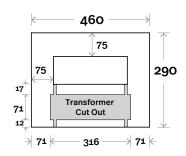

# **Oval Mirror**

**Oval Mirror** 750mm

Colours Available No Tint Bronze Tint Grey Tint **Notes:** LED option available

**Face** 

### Wall mounting bracket

LED Wall mounting bracket