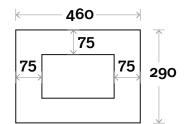

# **Oval Mirror**

**Oval Mirror** 750mm

Colours Available No Tint Bronze Tint Grey Tint **Notes:** LED option available

**Face** 

### Wall mounting bracket

LED Wall mounting bracket