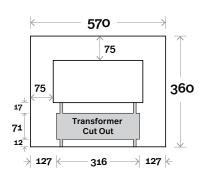

## **MARQUIS**

# **Oval Mirror**

**Oval Mirror** 750mm

Colours Available No Tint Bronze Tint Grey Tint **Notes:** LED option available

**Face** 



#### **Protrusion**

22-27mm \_ \_ \_ \_ \_ 6mm

### Wall mounting bracket

LED Wall mounting bracket





## **MARQUIS**

# **Oval Mirror**

**Oval Mirror** 900mm

Colours Available No Tint Bronze Tint Grey Tint **Notes:** LED option available

Face



#### **Protrusion**

22-27mm \_ \_ \_ \_ \_ 6mm

### Wall mounting bracket

### LED Wall mounting bracket





## **MARQUIS**

# **Oval Mirror**

**Oval Mirror** 1200mm

Colours Available No Tint Bronze Tint Grey Tint **Notes:** LED option available

.....



22-27mm \_ \_ \_ \_ \_ \_ 6mm

Wall mounting bracket

**LED Wall mounting bracket** 





Latest version 30/06/2020