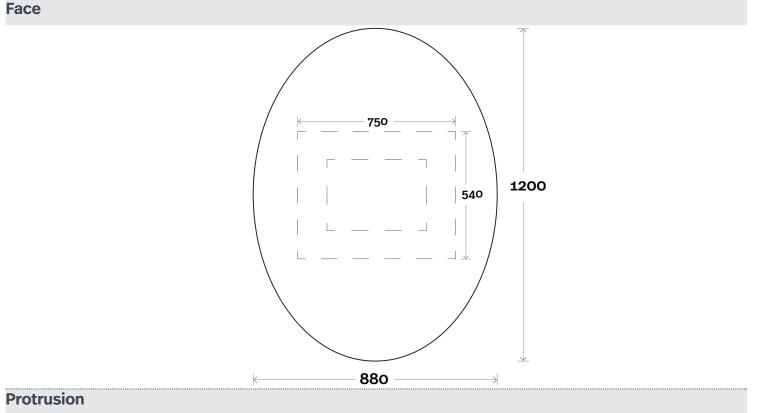

# **Oval Mirror**

**Oval Mirror** 1200mm

Colours Available No Tint Bronze Tint Grey Tint **Notes:** LED option available

.....

22-27mm \_ \_ \_ \_ \_ \_ 6mm

Wall mounting bracket

**LED Wall mounting bracket** 