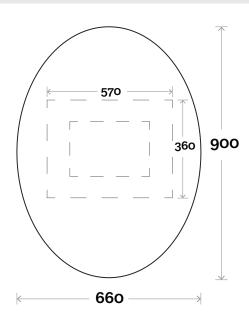

# **Oval Mirror**

**Oval Mirror** 900mm

Colours Available No Tint Bronze Tint Grey Tint **Notes:** LED option available

Face