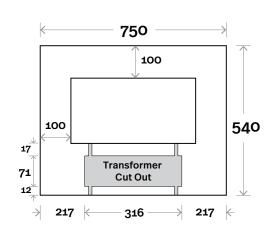

# **Oval Mirror**

**Oval Mirror** 750mm

Colours Available No Tint Bronze Tint Grey Tint **Notes:** LED option available

**Face** 