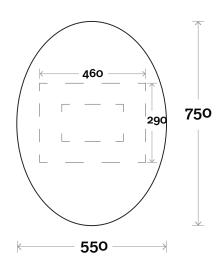

# **Oval Mirror**

**Oval Mirror** 750mm

Colours Available No Tint Bronze Tint Grey Tint **Notes:** LED option available

**Face** 