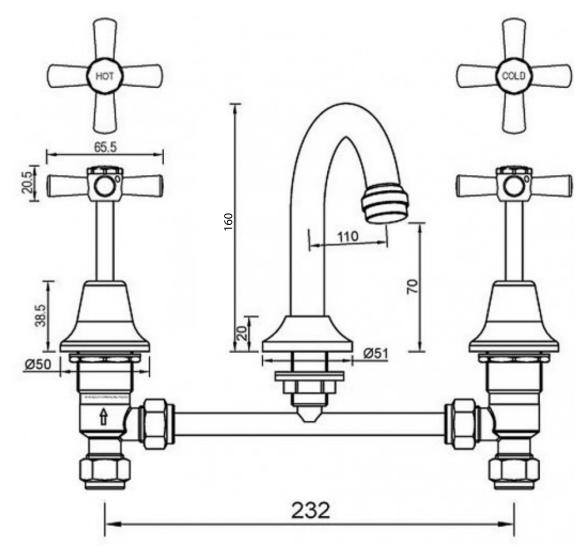

## **PRODUCT SPECIFICATION**

| Product Code<br>Finish<br>Handle Style<br>Hot/Cold Indicator | 133300<br>Chrome plated<br>Cross handle - Anti Vandal<br>Coloured Red & Blue words on white<br>backing                          |
|--------------------------------------------------------------|---------------------------------------------------------------------------------------------------------------------------------|
| Inclusions<br>Warranty<br>WELS-Rating<br>Spout Reach         | Installation Instructions<br>Visit www.raymor.com.au<br>WELS 4 STAR 7.5L/min<br>110mm - centre of Spout to centre of<br>Aerator |
| Shut Off<br>Mount Surface<br>Spout Design                    | Jumper Valve<br>Suitable for up to 25mm bench thickness<br>Gooseneck Fixed                                                      |