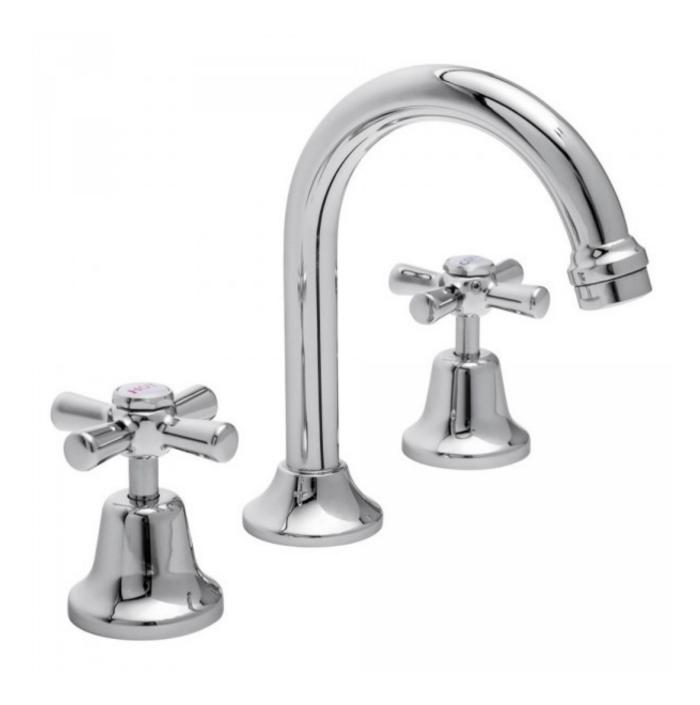

# Easy Clean Basin Set

Product Code:133300

1800 RAYMOR raymor.com.au

## Easy Clean Basin Set

## **PRODUCT SPECIFICATION**

| Product Code<br>Finish<br>Handle Style<br>Hot/Cold Indicator | 133300<br>Chrome plated<br>Cross handle - Anti Vandal<br>Coloured Red & Blue words on white<br>backing                          |
|--------------------------------------------------------------|---------------------------------------------------------------------------------------------------------------------------------|
| Inclusions<br>Warranty<br>WELS-Rating<br>Spout Reach         | Installation Instructions<br>Visit www.raymor.com.au<br>WELS 4 STAR 7.5L/min<br>110mm - centre of Spout to centre of<br>Aerator |
| Shut Off<br>Mount Surface<br>Spout Design                    | Jumper Valve<br>Suitable for up to 25mm bench thickness<br>Gooseneck Fixed                                                      |