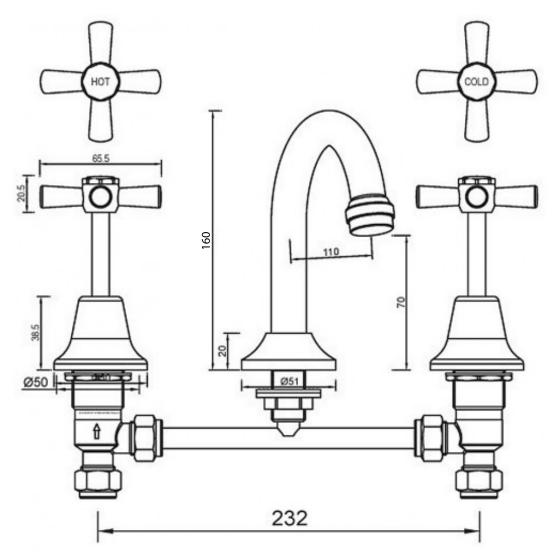

## **PRODUCT SPECIFICATION**

| Product Code       | 133288                                  |
|--------------------|-----------------------------------------|
| Finish             | Chrome plated                           |
| Handle Style       | Lever                                   |
| Hot/Cold Indicator | Silver writing on white backing         |
| Warranty           | Visit www.raymor.com.au                 |
| WELS-Rating        | WELS 4 STAR 7.5L/min                    |
| Spout Reach        | 110mm - centre of Spout to centre of    |
|                    | Aerator                                 |
| Shut Off           | Jumper Valve                            |
| Mount Surface      | Suitable for up to 25mm bench thickness |
| Spout Design       | Gooseneck Fixed                         |