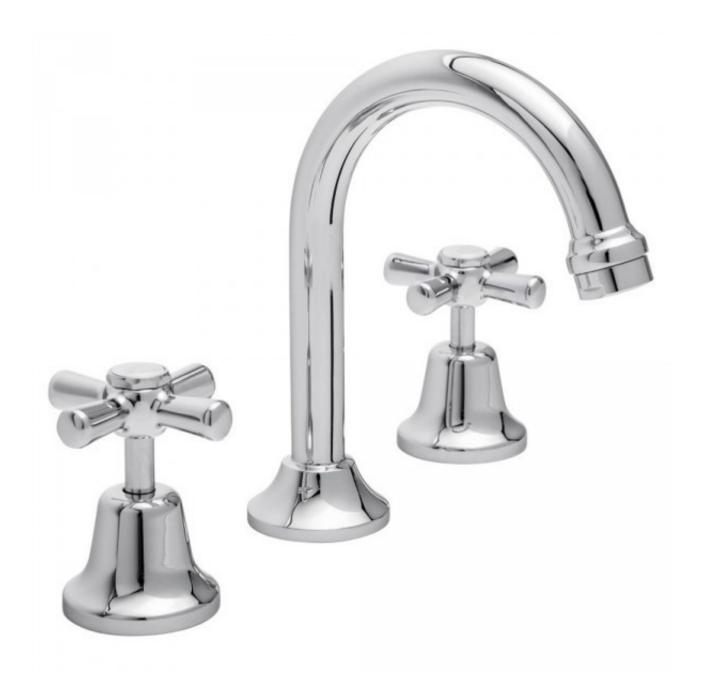

# Armada Basin Set

Product Code:133288

1800 RAYMOR raymor.com.au

## Armada Basin Set