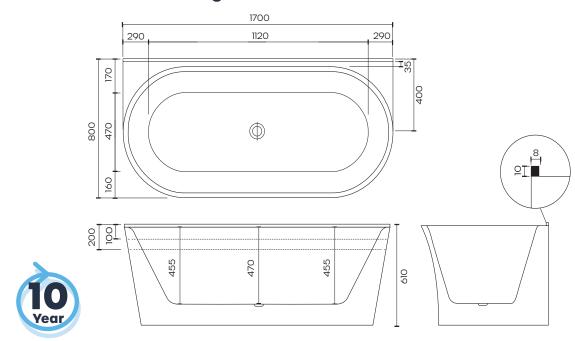

## Product Technical Drawing

Limited Warranty (visit raymor.com.au for full warranty details)

For more information call 1800 729 667 or visit raymor.com.au

© Registered trademark of Tradelink. All dimensions given are approximate and should be checked prior to installation. See raymor.com.au for full warranty details.

## **Product Specifications**

| Installation Type | Back to Wall Freestanding                          |
|-------------------|----------------------------------------------------|
| Size              | 1700 x 800 x 610mm                                 |
| Construction      | Moulded acrylic<br>Adjustable self-supporting feet |
| Material          | Sanitary grade acrylic                             |
| Finish            | High gloss white                                   |
| Waste Position    | Centre waste                                       |
| Shape             | Oval                                               |
| Plug & Waste      | Not included                                       |
| Overflow          | No, refer to 191830 for overflow hole option       |
| Compliance        | AS 1172.5:2019                                     |