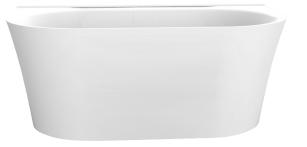

## Alpha Freestanding Back To Wall Bath 1700mm Product Code: 153150

## **Product Specifications**

| Installation Type | Back to Wall Freestanding                          |
|-------------------|----------------------------------------------------|
| Size              | 1700 x 800 x 610mm                                 |
| Construction      | Moulded acrylic<br>Adjustable self-supporting feet |
| Material          | Sanitary grade acrylic                             |
| Finish            | High gloss white                                   |
| Waste Position    | Centre waste                                       |
| Shape             | Oval                                               |
| Plug & Waste      | Not included                                       |
| Overflow          | No, refer to 191830 for overflow hole option       |
| Compliance        | AS 1172.5:2019                                     |