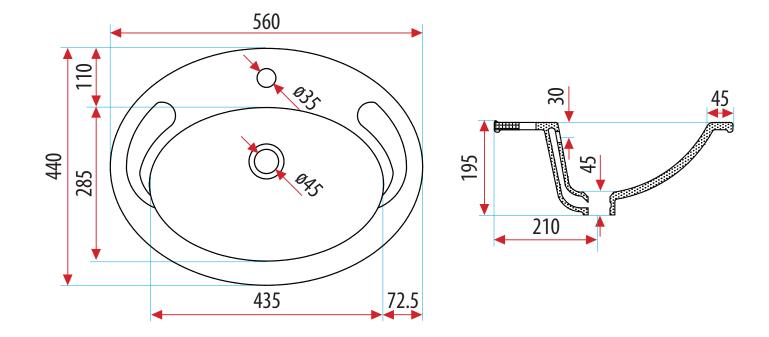

### **OVERALL DIMENSIONS:**

560 L x 440 W x 195mm D

# SPEC PACK EI TRADE COLLECTION

**PRODUCT DRAWING** 

Interior Products Drainage Solutions

Environmental

Civil & Commercial