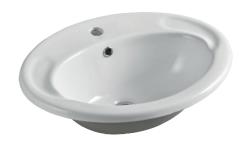

### **EI TRADE 1TH OVAL DROP IN BASIN**

#### **PRODUCT CODE:**

75115B

#### **FEATURES**:

- / 5.8L capacity
- / Complete with chrome overflow
- / Available with 1 or 3 tapholes
- / Gloss white china basin