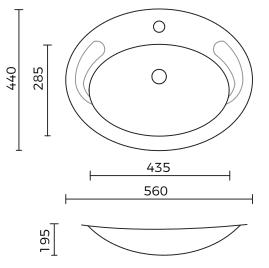

### **OVERALL DIMENSIONS:**

560 L x 440 W x 195mm D

# SPEC PACK EI TRADE COLLECTION

**PRODUCT DRAWING** 

Interior Products Drainage Solutions

Environmental

Civil & Commercial