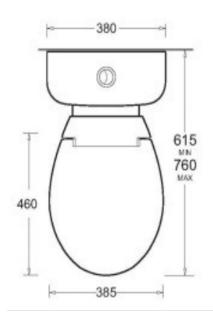

## PRODUCT SPECIFICATIONS

White Colour

Pan Vitreous china

Cistern Vitreous china

**Rim Type** Box

Seat Standard

**Trap Type** S-trap set out 150 - 250mm

**Inlet Valve** Bottom entry inlet valve, bottom right inlet

**Outlet Valve** 4.5/3L Dual flush outlet valve

**Inclusions** 1x Vitreous China Cistern with link and seat

1xS Trap Pan

Installation Instructions

**Maintenance** 

Surfaces should be regularly cleaned with a & Care soft, dampened cloth or sponge with warm,