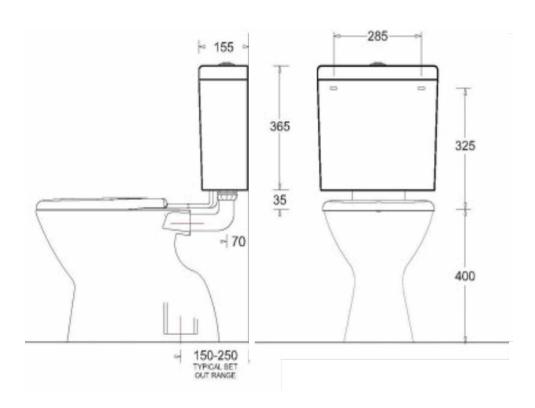

## PRODUCT SPECIFICATIONS

White Colour

Pan Vitreous china

Cistern Vitreous china

**Rim Type** Box

Seat Standard

**Trap Type** S-trap set out 150 - 250mm

**Inlet Valve** Bottom entry inlet valve, bottom right inlet

**Outlet Valve** 4.5/3L Dual flush outlet valve

**Inclusions** 1x Vitreous China Cistern with link and seat

1xS Trap Pan

Installation Instructions

**Maintenance** 

Surfaces should be regularly cleaned with a & Care soft, dampened cloth or sponge with warm,