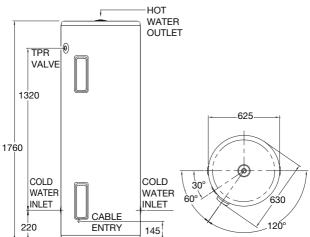

| MODEL                         | 4A1315<br>4A2315   |
|-------------------------------|--------------------|
| Hot Water Delivery (L)        | 315                |
| kW Rating                     | 3.6, 4.8           |
| Relief Valve Pressure (kPa)   | 1000               |
| Expansion Control Valve (kPa) | 850                |
| Max Water Supply Pressure:    |                    |
| with ECV (kPa)                | 680                |
| without ECV (kPa)             | 800                |
| Water Connections             | Rp <sup>3</sup> /4 |
| Approx. Weight (packaged) kg  | 54                 |